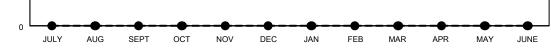

## GAT MONTHLY MEMBERSHIP PROGRESS REPORT

GMT Constitutional Area 3, Group D

REPORT DOES NOT INCLUDE CLUBS IN UNDISTRICTED AREAS.

| Clubs                 |               |           |               | Members               |                        |                         |                                                    |  |  |
|-----------------------|---------------|-----------|---------------|-----------------------|------------------------|-------------------------|----------------------------------------------------|--|--|
| RESULTS FOR 2021-2022 |               |           |               | RESULTS FOR 2021-2022 |                        |                         |                                                    |  |  |
| QUARTER               | NEW CLUB GOAL | NEW CLUBS | DROPPED CLUBS | QUARTER               | BER GROWTH NET<br>GOAL | MEMBER GROWTH<br>ACTUAL | DROPPED<br>MEMBERS ACTUAL<br>(including transfers) |  |  |
| JULY/AUG/SEPT         | 12            | 2         | 2             | JULY/AUG/SEPT         | 225                    | 227                     | 206                                                |  |  |
| OCT/NOV/DEC           | 27            | 0         | 0             | OCT/NOV/DEC           | 335                    | 0                       | 0                                                  |  |  |
| JAN/FEB/MAR           | 21            | 0         | 0             | JAN/FEB/MAR           | 265                    | 0                       | 0                                                  |  |  |
| APR/MAY/JUNE          | 15            | 0         | 0             | APR/MAY/JUNE          | 340                    | 0                       | 0                                                  |  |  |