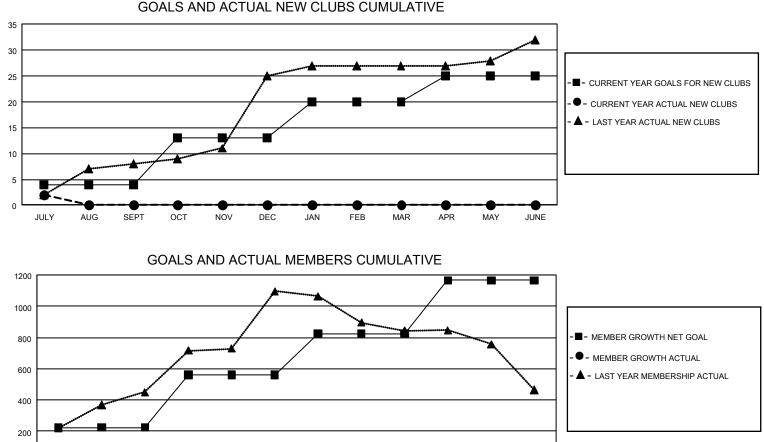

## GAT MONTHLY MEMBERSHIP PROGRESS REPORT

GMT Constitutional Area 3, Group D

REPORT DOES NOT INCLUDE CLUBS IN UNDISTRICTED AREAS.

| Clubs                 |               |           |               | Members               |                        |                         |                                                    |  |  |
|-----------------------|---------------|-----------|---------------|-----------------------|------------------------|-------------------------|----------------------------------------------------|--|--|
| RESULTS FOR 2021-2022 |               |           |               | RESULTS FOR 2021-2022 |                        |                         |                                                    |  |  |
| QUARTER               | NEW CLUB GOAL | NEW CLUBS | DROPPED CLUBS | QUARTER               | BER GROWTH NET<br>GOAL | MEMBER GROWTH<br>ACTUAL | DROPPED<br>MEMBERS ACTUAL<br>(including transfers) |  |  |
| JULY/AUG/SEPT         | 12            | 2         | 2             | JULY/AUG/SEPT         | 225                    | 227                     | 206                                                |  |  |
| OCT/NOV/DEC           | 27            | 0         | 0             | OCT/NOV/DEC           | 335                    | 0                       | 0                                                  |  |  |
| JAN/FEB/MAR           | 21            | 0         | 0             | JAN/FEB/MAR           | 265                    | 0                       | 0                                                  |  |  |
| APR/MAY/JUNE          | 15            | 0         | 0             | APR/MAY/JUNE          | 340                    | 0                       | 0                                                  |  |  |